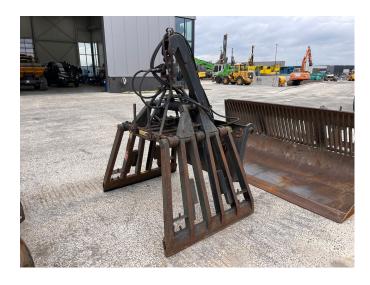

## Beco Stenenklem met jib Volvo aansluiting € 3.250 excl. VAT

Beco stenenklem met Volvo Jib Merk: Beco Beco Jib met volvo opname Compleet met slangen Rotator 360 Extra verbredingen Afkomstig Volvo L70H Stocknr: UR0856

Beco stone clamp with Volvo Jib Brand: Beco Beco Jib with Volvo connection Complete with hydraulic hoses Rotator 360 Additional extensions From Volvo L70H Stocknr: UR0856

Brand :BecoCategory :Various attachmentsUsed :Image: Condition (1 - bad, 5 - like new):Mandelsweg 20, 7451 PJ Holten, NLCondition (1 - bad, 5 - like new):Image: Condition (1 - bad, 5 - like new):Image: Condition (1 - bad, 5 - like new):Stocknr.:UR0856